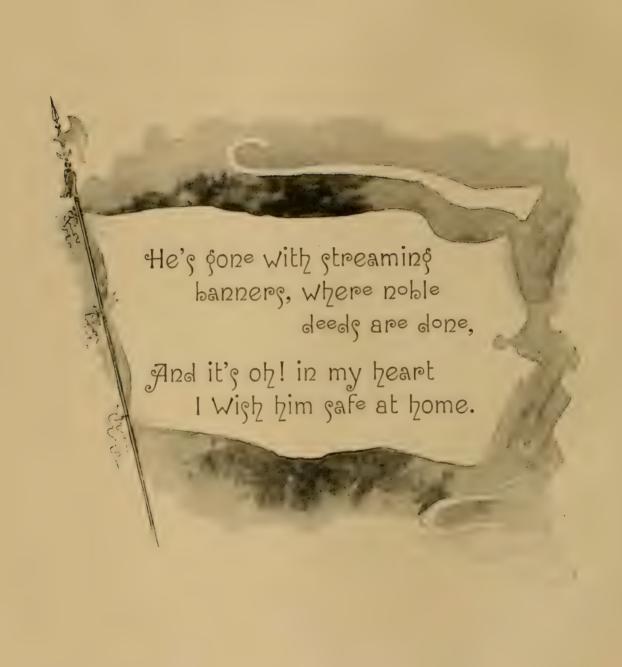

A bonnet with a lofty plume, etc.

Oh! what, tell me what if your Highland lad be slain?
Oh! what, tell me what if your Highland lad be slain?
Oh, no! true love will be his guard and bring him safe again,
For it's oh! my heart would break if my Highland lad were slain.
Oh, no! true love will be his guard, etc.